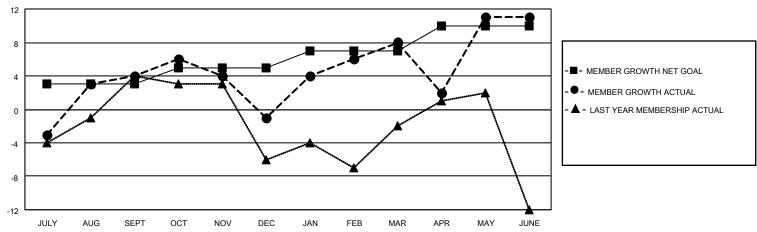

## GOALS AND ACTUAL MEMBERS CUMULATIVE

MAR

JUNE

| DROPPED CLUBS: 1 |    | 19 CLUBS OF 32 ADDED 1 OR<br>MORE NEW MEMBERS | GENDER DISTRIBUTION                |              |  |
|------------------|----|-----------------------------------------------|------------------------------------|--------------|--|
|                  |    | MORE NEW MEMBERS                              | MALE                               | 695 (69.36%) |  |
|                  |    |                                               | FEMALE 307 (30.64%)                |              |  |
| DROPPED MEMBERS  |    |                                               | NON BINARY                         | 0 (0.00%)    |  |
|                  |    |                                               | PREFER NOT TO ANSWER               | 0 (0.00%)    |  |
| DECEASED         | 22 |                                               |                                    |              |  |
| CLUB CANCELLED   | 0  | CLICK HERE FOR CUMULATIVE                     | TOTAL FAMILY UNIT MEMBERS          | 3 131        |  |
| OTHER            | 75 | MEMBERSHIP DATA                               |                                    |              |  |
| TOTAL 97         |    |                                               | FAMILY MEMBERS PAYING HALF DUES 67 |              |  |
|                  |    |                                               |                                    |              |  |